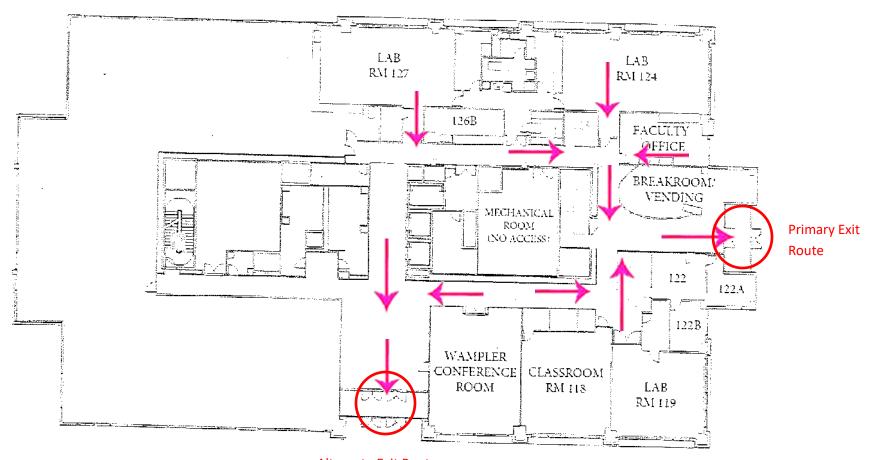

# **Severe Weather and Evacuation Plan**

**Alternate Exit Route** 

**Building Evacuation:** Evacuate to the nearest exit (circled) using the route marked. the **Emergency Assembly Point (EAPs):** Visitor parking lot adjacent to the breakroom/vending.

**Tornado/Weather:** Evacuate to the central hallways on either side of the mechanical room away from outside windows.