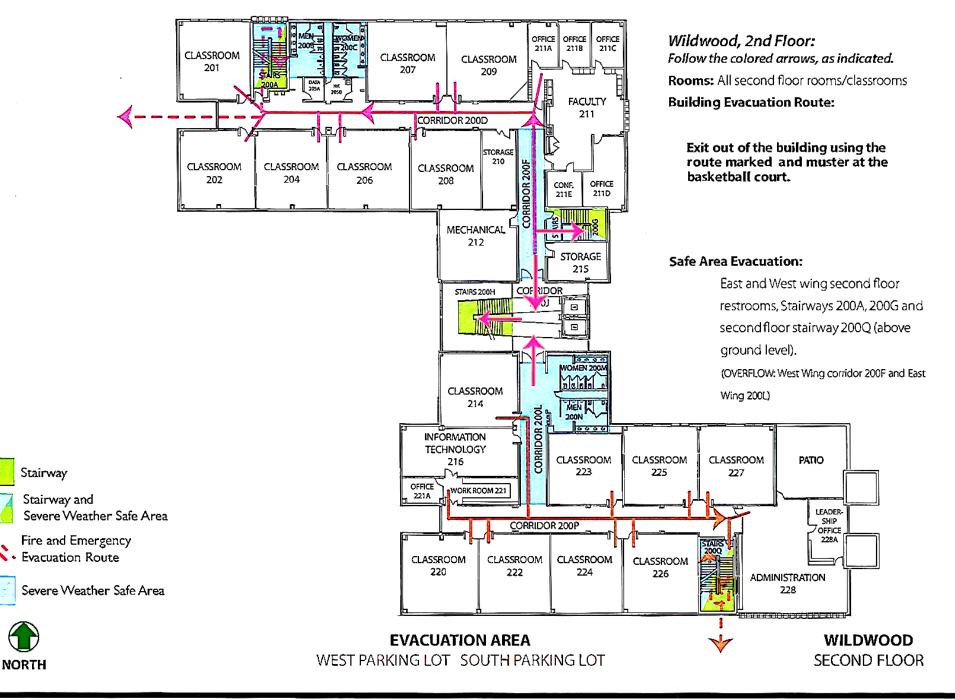

### **Revised Date:**

12/1/2021

**Evacuation:** Evacuate through the nearest marked exit using the route (Arrows) as marked.

**Emergency Assembly Point (EAPs):** West and South Parking lot.

Safe Area: Evacuate to a restroom or room without windows (Shower rooms).

## **Severe Weather Safe Area and Evacuation Plan**