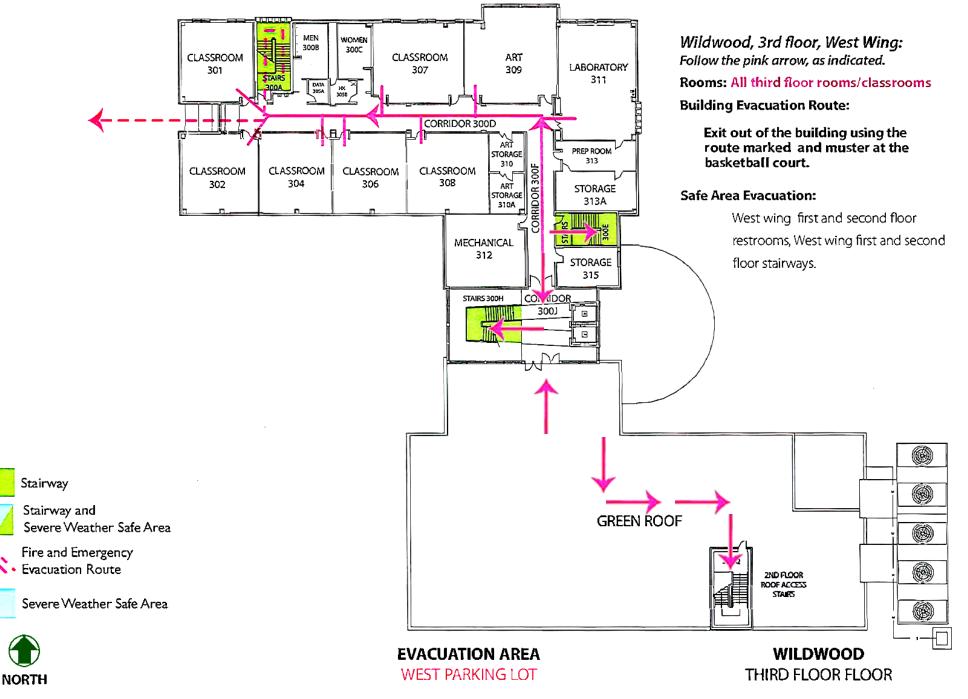

### **Revised Date:**

12/1/2021

**Evacuation:** Evacuate through the nearest marked exit using the route (Arrows) as marked.

**Emergency Assembly Point (EAPs):** West and South Parking lot.

Safe Area: Evacuate to a restroom or room without windows (Shower rooms).

## **Severe Weather Safe Area and Evacuation Plan**