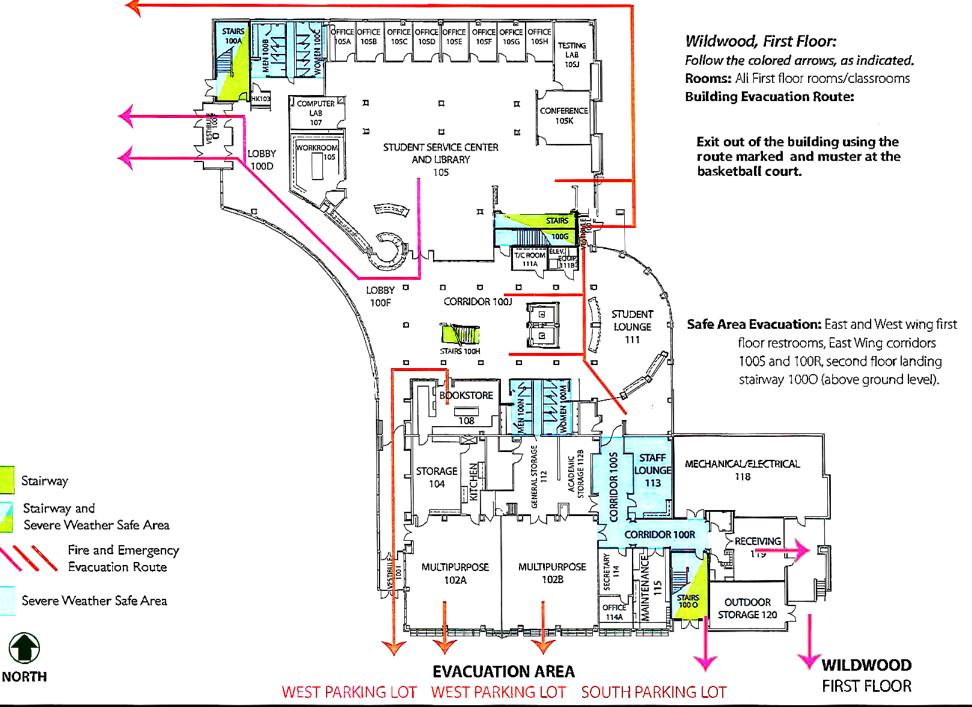

### **Revised Date:**

12/1/2021

**Evacuation:** Evacuate through the nearest marked exit using the route (Arrows) as marked.

**Emergency Assembly Point (EAPs):** West and South Parking lot.

Safe Area: Evacuate to a restroom or room without windows (Shower rooms).

# Severe Weather Safe Area and Evacuation Plan

## **Severe Weather Safe Area and Evacuation Plan**