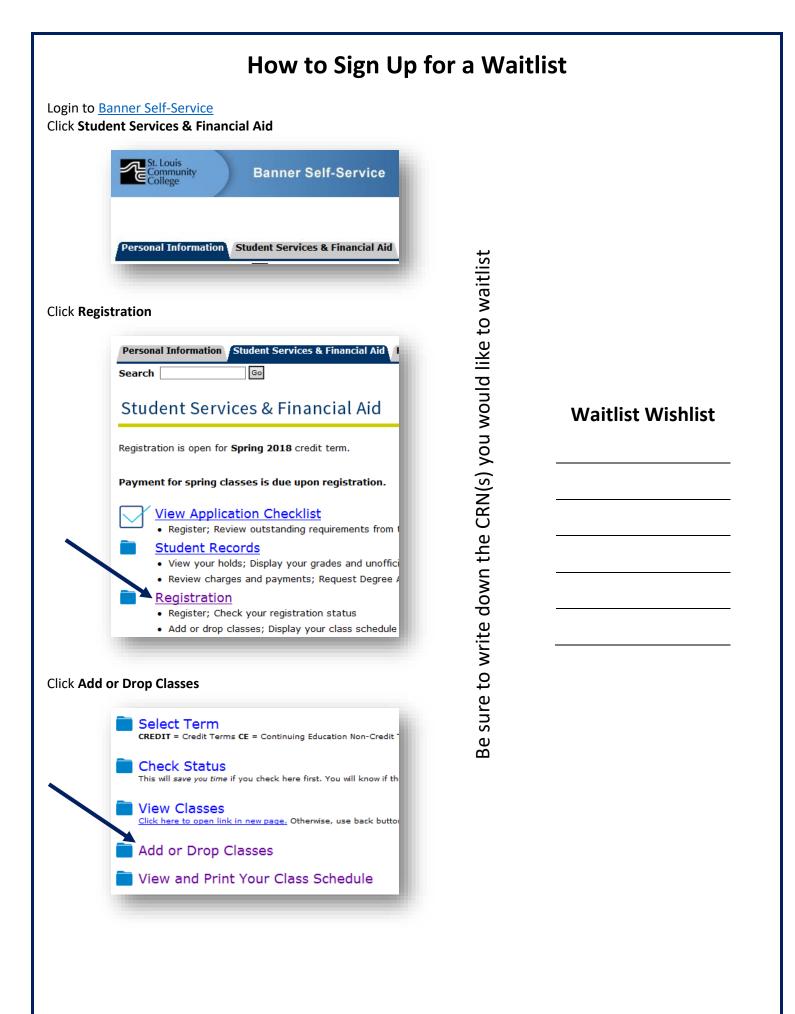

| Select a <b>Term</b> ; click <b>Submit</b>   |                                                        |
|----------------------------------------------|--------------------------------------------------------|
| Personal Information                         | Student Services & Financial Aid                       |
| Search                                       | Go                                                     |
| Registration                                 | Term                                                   |
|                                              | t (View only) after them are either                    |
| non-payment of fee                           | ı are making a payment, you <u>MUST</u> r<br>es.       |
| Select a Term: Cred                          | lit Summer 2018 🔽                                      |
| Submit                                       |                                                        |
|                                              |                                                        |
| Choose <b>Advanced Search</b>                |                                                        |
| Subject: Account                             | ting                                                   |
| Anthro                                       | pology                                                 |
| Art<br>Art                                   |                                                        |
|                                              | otive Technology<br>n Technology                       |
| Biology                                      |                                                        |
|                                              | lical Engineering Tech<br>ss Administration            |
| Busine                                       |                                                        |
|                                              |                                                        |
| Course Search                                | Advanced Search                                        |
|                                              |                                                        |
| Select the <b>Subject</b> and enter <b>C</b> | Course Number. Scroll to bottom, click Section Search. |
| Subject: Informa                             | ation Systems                                          |
| Inform                                       | ation Technology                                       |
| Interna                                      | sciplinary Studies<br>ational Business                 |
| Legal S                                      | Studies<br>& Information Studies                       |
| Manag                                        | ement 🛁 🔤                                              |
| Market<br>Mass C                             | ing<br>Communications                                  |
| Mather                                       |                                                        |
| Course Number                                |                                                        |
| Course Number                                | 180                                                    |
|                                              |                                                        |
|                                              |                                                        |
|                                              |                                                        |
|                                              |                                                        |
|                                              |                                                        |