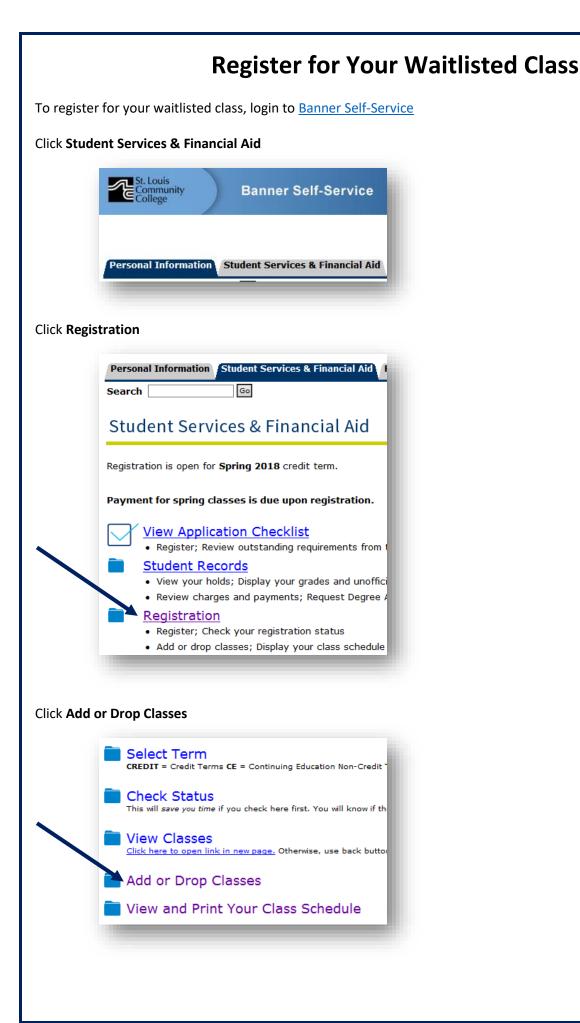

To register, login to Banner Self-Service and change the registration status from Waitlist to Web Registered for CRN: 20357

If you have questions, please contact Enrollment Services at any campus location.