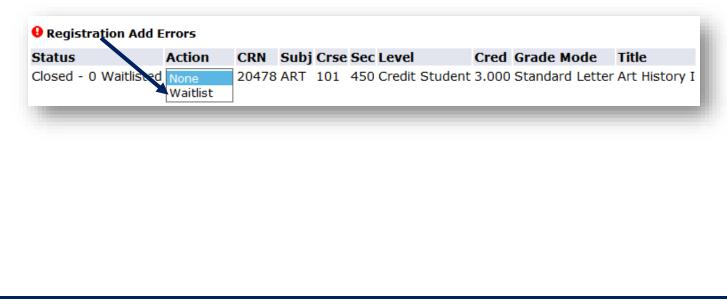

Write down the CRN you wish to waitlist. Return to the registration area by clicking **Register**.

Enter the CRN; click Submit Changes

|              | Add Classes Worksheet             |
|--------------|-----------------------------------|
| $\mathbf{x}$ | CRNs                              |
|              | 20478                             |
|              | Submit Changes Class Search Reset |
|              |                                   |

It will display as a Registration Add Error.

| Registration Add E    | rrors  |       |      |      |     |          |        |       |             |        |             |
|-----------------------|--------|-------|------|------|-----|----------|--------|-------|-------------|--------|-------------|
| Status                | Action | CRN   | Subj | Crse | Sec | Level    |        | Cred  | Grade Mod   | e 1    | Fitle       |
| Closed - 0 Waitlisted | None 🗸 | 20478 | ART  | 101  | 450 | Credit S | tudent | 3.000 | Standard Le | tter A | Art History |

Select Waitlist on the Action drop-down menu; click Submit

| urrent Schedu         | le                 |         |           |            |                    |                 |               |  |  |
|-----------------------|--------------------|---------|-----------|------------|--------------------|-----------------|---------------|--|--|
| Status                | Action             | CRN     | Subj Crse | Sec Level  | d Grade Mode Title |                 |               |  |  |
| Vaitlist on Feb 09 20 | 18 <sub>None</sub> | ✓ 20478 | ART 101   | 450 Credit | Student 0.000      | Standard Letter | Art History I |  |  |
|                       |                    |         |           |            |                    |                 |               |  |  |
|                       |                    |         |           |            |                    |                 |               |  |  |
|                       |                    |         |           |            |                    |                 |               |  |  |
|                       |                    |         |           |            |                    |                 |               |  |  |
|                       |                    |         |           |            |                    |                 |               |  |  |
|                       |                    |         |           |            |                    |                 |               |  |  |
|                       |                    |         |           |            |                    |                 |               |  |  |
|                       |                    |         |           |            |                    |                 |               |  |  |
|                       |                    |         |           |            |                    |                 |               |  |  |
|                       |                    |         |           |            |                    |                 |               |  |  |
|                       |                    |         |           |            |                    |                 |               |  |  |
|                       |                    |         |           |            |                    |                 |               |  |  |
|                       |                    |         |           |            |                    |                 |               |  |  |
|                       |                    |         |           |            |                    |                 |               |  |  |
|                       |                    |         |           |            |                    |                 |               |  |  |
|                       |                    |         |           |            |                    |                 |               |  |  |
|                       |                    |         |           |            |                    |                 |               |  |  |
|                       |                    |         |           |            |                    |                 |               |  |  |
|                       |                    |         |           |            |                    |                 |               |  |  |
|                       |                    |         |           |            |                    |                 |               |  |  |
|                       |                    |         |           |            |                    |                 |               |  |  |
|                       |                    |         |           |            |                    |                 |               |  |  |
|                       |                    |         |           |            |                    |                 |               |  |  |
|                       |                    |         |           |            |                    |                 |               |  |  |
|                       |                    |         |           |            |                    |                 |               |  |  |
|                       |                    |         |           |            |                    |                 |               |  |  |
|                       |                    |         |           |            |                    |                 |               |  |  |
|                       |                    |         |           |            |                    |                 |               |  |  |
|                       |                    |         |           |            |                    |                 |               |  |  |
|                       |                    |         |           |            |                    |                 |               |  |  |
|                       |                    |         |           |            |                    |                 |               |  |  |
|                       |                    |         |           |            |                    |                 |               |  |  |
|                       |                    |         |           |            |                    |                 |               |  |  |
|                       |                    |         |           |            |                    |                 |               |  |  |
|                       |                    |         |           |            |                    |                 |               |  |  |